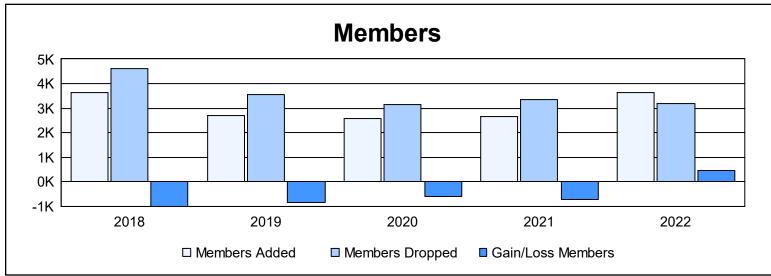

| Year      | New<br>Clubs | Dropped<br>Clubs | Gain/<br>Loss<br>Clubs | New<br>Members | Charter<br>Members | Reinstate<br>Members | Transfer<br>Members | Total<br>Member<br>Added | Total<br>Members<br>Dropped | Gain/<br>Loss<br>Members |
|-----------|--------------|------------------|------------------------|----------------|--------------------|----------------------|---------------------|--------------------------|-----------------------------|--------------------------|
| 2017-2018 | 22           | 33               | -11                    | 2,542          | 687                | 224                  | 170                 | 3,623                    | 4,610                       | -987                     |
| 2018-2019 | 12           | 32               | -20                    | 2,026          | 373                | 188                  | 109                 | 2,696                    | 3,541                       | -845                     |
| 2019-2020 | 10           | 21               | -11                    | 1,886          | 390                | 150                  | 135                 | 2,561                    | 3,156                       | -595                     |
| 2020-2021 | 23           | 31               | -8                     | 1,606          | 808                | 139                  | 94                  | 2,647                    | 3,363                       | -716                     |
| 2021-2022 | 13           | 34               | -21                    | 2,775          | 486                | 220                  | 149                 | 3,630                    | 3,189                       | 441                      |
| Average   | 16           | 30               | -14                    | 2,167          | 549                | 184                  | 131                 | 3,031                    | 3,572                       | -540                     |