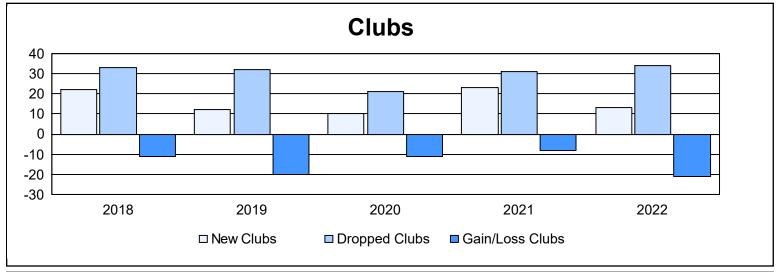

| Year      | New<br>Clubs | Dropped<br>Clubs | Gain/<br>Loss<br>Clubs | New<br>Members | Charter<br>Members | Reinstate<br>Members | Transfer<br>Members | Total<br>Member<br>Added | Total<br>Members<br>Dropped | Gain/<br>Loss<br>Members |
|-----------|--------------|------------------|------------------------|----------------|--------------------|----------------------|---------------------|--------------------------|-----------------------------|--------------------------|
| 2017-2018 | 22           | 33               | -11                    | 2,542          | 687                | 224                  | 170                 | 3,623                    | 4,610                       | -987                     |
| 2018-2019 | 12           | 32               | -20                    | 2,026          | 373                | 188                  | 109                 | 2,696                    | 3,541                       | -845                     |
| 2019-2020 | 10           | 21               | -11                    | 1,886          | 390                | 150                  | 135                 | 2,561                    | 3,156                       | -595                     |
| 2020-2021 | 23           | 31               | -8                     | 1,606          | 808                | 139                  | 94                  | 2,647                    | 3,363                       | -716                     |
| 2021-2022 | 13           | 34               | -21                    | 2,775          | 486                | 220                  | 149                 | 3,630                    | 3,189                       | 441                      |
| Average   | 16           | 30               | -14                    | 2,167          | 549                | 184                  | 131                 | 3,031                    | 3,572                       | -540                     |